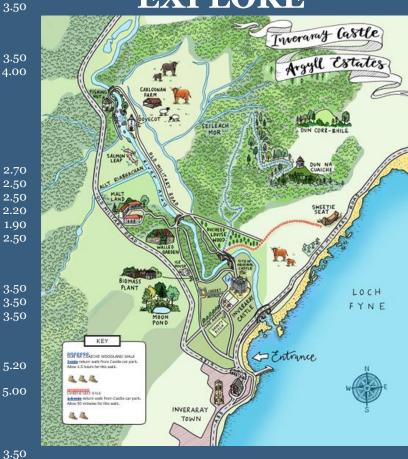

--------------------------------------------------------------------------------------------------------------------------------------------------------------------------------------------------------------------------|------|
| WHITE WINE<br>Chalk Farm Sauvignon Blanc – Single serve (18.7cl)<br>Wine of South Africa. Tropical fruit flavours                                                                                                                                                            | 4.00 |
| <b>ROSÉ WINE</b><br>Mateus Rosé Original – Single serve (18.5cl)<br>Wine of Portugal. A youthful and fresh wine with a<br>touch of sparkle and lovely hints of red fruit, in an<br>iconic flask-shaped bottle, designed to replicate<br>soldiers' hip flasks in World War I. | 4.50 |

## EXPLORE



### www.inveraray-castle.com