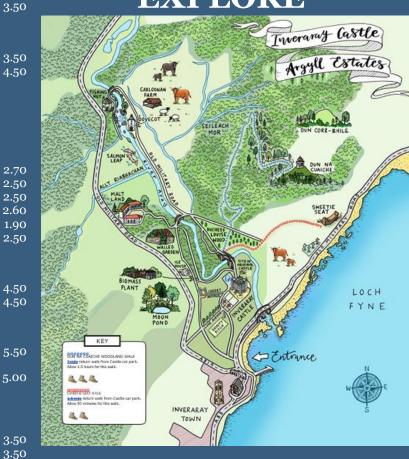

---------------------------------------------------------------------------------------------------------------------------------------------------------------------------------------------------------------------|------|
| WHITE WINE<br>Chalk Farm Sauvignon Blanc – Single serve (18.7cl)<br>Wine of South Africa. Tropical fruit flavours                                                                                                                                                            | 5.00 |
| <b>ROSÉ WINE</b><br>Mateus Rosé Original – Single serve (18.5cl)<br>Wine of Portugal. A youthful and fresh wine with a<br>touch of sparkle and lovely hints of red fruit, in an<br>iconic flask-shaped bottle, designed to replicate<br>soldiers' hip flasks in World War I. | 5.00 |

### **EXPLORE**



### www.inveraray-castle.com